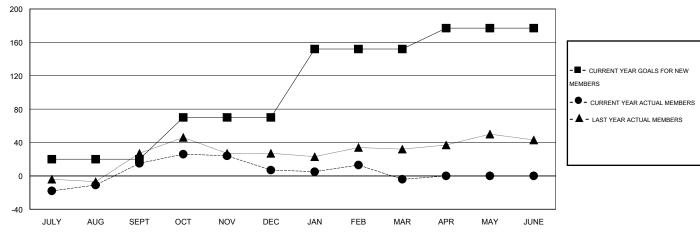

#### GOALS AND ACTUAL MEMBERS CUMULATIVE

| DROPPED CLUBS: 1 |     | 45 CLUBS OF 60 ADDED 1 OR MORE<br>NEW MEMBERS | GENDER DISTRIBUTION                                           |                |     |
|------------------|-----|-----------------------------------------------|---------------------------------------------------------------|----------------|-----|
|                  |     |                                               | MALE                                                          | 1,482 (66.37%) |     |
| DROPPED MEMBERS  |     |                                               | FEMALE                                                        | 751 (33.63%)   |     |
| DECEASED         | 16  | CLICK HERE FOR HEALTH ASSESSMENT DATA         |                                                               |                | 316 |
| CLUB CANCELLED   | 21  |                                               | FAMILY UNIT MEMBERS  HEAD OF HOUSEHOLD  NON-HEAD OF HOUSEHOLD |                | 156 |
| OTHER            | 197 |                                               |                                                               |                |     |
| TOTAL            | 234 |                                               |                                                               |                | 160 |