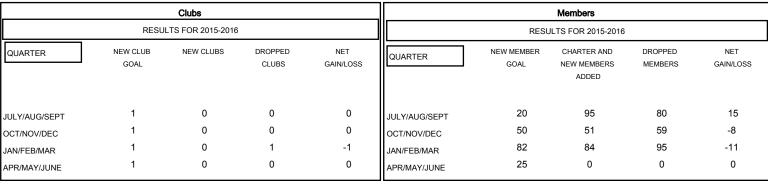

# MONTHLY MEMBERSHIP PROGRESS REPORT

## District 2 S5

Results as of: 3/31/2016

## GMT: HAL GRIFFIN LOCATION TEXAS GMT CA 1



### GOALS AND ACTUAL NEW CLUBS CUMULATIVE



#### GOALS AND ACTUAL MEMBERS CUMULATIVE



| DROPPED CLUBS: 1 |     | 45 CLUBS OF 60 ADDED 1 OR MORE<br>NEW MEMBERS | GENDER DISTRIBUTION                                           |                |     |
|------------------|-----|-----------------------------------------------|---------------------------------------------------------------|----------------|-----|
|                  |     |                                               | MALE                                                          | 1,482 (66.37%) |     |
| DROPPED MEMBERS  |     |                                               | FEMALE                                                        | 751 (33.63%)   |     |
| DECEASED         | 16  | CLICK HERE FOR HEALTH ASSESSMENT D